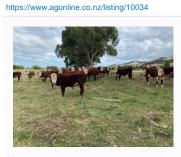

## Pick from 2 to 10 Hereford Service Bulls

\$1,850 / Head

Ref No. 01-010033

Views: 524

Dairy / Service Bulls

Ideal Autumn Mating, Pick 2 to 10 plus 1850 to 1950 Hereford Bulls

| Stock data                               |         |              |          |
|------------------------------------------|---------|--------------|----------|
| Breed                                    | Other   | Other Breed  | Hereford |
| Average weight (Kg)                      | 600     | Weighed      | No       |
| Breed History                            | station | Frame size   | Large    |
| Approx final tally (after sales & culls) | 2       | Tally - 2 yr | 30       |
| Breeding                                 |         |              |          |