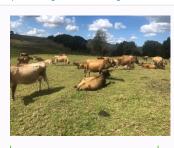

## 161 Spring Calving Jersey Cows, BW 131, PW 148

\$1,300 / Head

Ref No. 01-010077

Views: 331

Dairy / Herd

https://www.agonline.co.nz/listing/10078

**CLOSING** 

30/04/2021 11:59 pm

161 Spring Calving Jersey Cows.

| Stock data                               |             |                                                 |             |
|------------------------------------------|-------------|-------------------------------------------------|-------------|
| Breed                                    | Jsy         | Total cows in milk                              | 161         |
| Approx final tally (after sales & culls) | 161         | Farm Contour                                    | Hilly       |
| No. of years herd owned                  | 20          |                                                 |             |
| Breeding                                 |             |                                                 |             |
| BW                                       | 131         | PW                                              | 148         |
| Rec anc%                                 | 76          | Breeding background                             | LIC         |
| No of weeks Al                           | 5           | Semen company                                   | Ambreed     |
| Breed NM                                 | Hereford    | Date bull removed                               | 22 Dec 2020 |
| Bull DNA tested                          | No          | Bull BVD tested                                 | Yes         |
| Calving start                            | 18 Jul 2021 | Calving end                                     | 26 Sep 2021 |
| Health                                   |             |                                                 |             |
| TB status                                | C10         | EBL status                                      | Free        |
| Current lepto vaccination                | Yes         | Vaccinated for Roto virus                       | No          |
| Vaccinated for BVD                       | No          | Bull BVD vaccinated                             | Yes         |
| Shed drenched                            | No          | Tails on                                        | Yes         |
| Production                               |             |                                                 |             |
| Factory kg MS from previous season       | 60000       | No. of cows in milk at December previous season | 160         |
| Avg M/S per cow                          | 350         | SCC last year                                   | 150000      |
| SCC current                              | 120000      | Shed type                                       | Herringbone |
| Milked by                                | Manager     |                                                 |             |