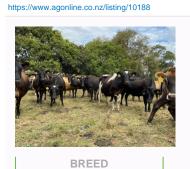

## 38 X/Bred Cows, 153 BW, 183 PW

\$1,250 / Head

**GENETICS** 

No

Ref No. 01-010187

Views: 478

Dairy / Herd

Jsy

PW

183

Steve.Taylor@pggwrightson.co.nz

38 Older Cows from top herd that has sold this season. 28 are InCalf to AB with top genetics in side them, this herd is doing the business annually 400 plus kg ms.

BW

151

| _                         |              |                           |             |
|---------------------------|--------------|---------------------------|-------------|
| Stock data                |              |                           |             |
| Breed                     | Jsy          | Tally - 9 yr plus         | 38          |
| Farm Contour              | Undulating   | No. of years herd owned   | 15          |
| Breeding                  |              |                           |             |
| BW                        | 151          | PW                        | 183         |
| Rec anc%                  | 99           | Breeding background       | LIC         |
| Semen company             | LIC          | Pred. Al breed            | Jsy,KiwiX   |
| Breed NM                  | Jsy          | Calving start             | 10 Jul 2021 |
| Calving end               | 26 Sep 2021  |                           |             |
| Health                    |              |                           |             |
| TB status                 | C10          | EBL status                | Free        |
| Current lepto vaccination | Yes          | Vaccinated for Roto virus | Yes         |
| Vaccinated for BVD        | Yes          | Bull BVD vaccinated       | Yes         |
| Production                |              |                           |             |
| Avg M/S per cow           | 400          | Shed type                 | Herringbone |
| Milked by                 | Owner,Manage | er                        |             |