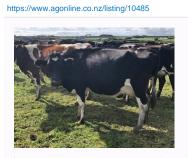

## 23 Frsn/Frsn X, Incalf Budget Cows, BW 105, PW 37

\$1,100 / Head

Ref No. 01-010484

Views: 359

Dairy / InCalf Cows

**CLOSING** 

25/05/2021 11:59 pm

DELIVERY