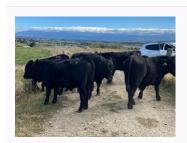

## 15 R2yr Stud Angus Service Bulls

Dairy / Service Bulls

https://www.agonline.co.nz/listing/10599

\$1,800 / Head ( Negotiable)

Ref No. 01-010598

Views: 874

☐ CLOSING

05/11/2021 11:59 pm

DELIVERY
Immediate

REPS

**Rex Playle** 

**\** 06 3775566

027 594 6512

☑ rplayle@pggwrightson.co.nz

BREED Other TALLY 15 GENETICS No

Stud Angus, low birthweight Bulls, been used over Jersey Herd as Yearlings. Very quiet, good natured Bulls.