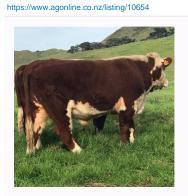

## **Craig Reiche**

027 239 1181

☐ craig.reiche@pggwrightson.co.nz

**BREED TALLY GENETICS** Other 12 No

Pure Bred Hereford, \$2100 & Speckle Park Bulls \$4000. Herefords average weight 506kg - range 460-560kg. Speckle Parks average weight 628kg range 540-760kg.

| Stock data                               |              |                                             |                           |
|------------------------------------------|--------------|---------------------------------------------|---------------------------|
| Breed                                    | Other        | Other Breed                                 | Hereford &                |
| Average weight (Kg)                      | 506          | other brood                                 | Speckle Park              |
| Minimum weight (Kg)                      | 460          | Weighed                                     | Yes                       |
| Age group                                | R2yr to R6yr | Maximum weight (Kg)                         | 560                       |
| Approx final tally (after sales & culls) | 12           | Breed History                               | Hereford, Speckle<br>Park |
| Breeding                                 |              | Tally - 2 yr                                | 10                        |
| Bull DNA tested                          | No           | Bull BVD tested                             | Yes                       |
| DNA Profiled                             | No           |                                             |                           |
| Health                                   |              |                                             |                           |
| TB status                                | C10          | Animals within treatment withholding period | No                        |
| Current lepto vaccination                | Yes          | Vaccinated for BVD                          | Yes                       |
| Bull BVD vaccinated                      | Yes          | Johne's disease vacc.                       | Yes                       |
| Bull tests for BVD                       | Negative     | Bull tested for EBL                         | Yes                       |