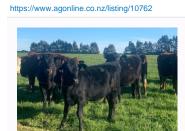

Half Recorded Heifers out of a very good herd, well grown, looking for a new home.

| Stoc | k d | lata |
|------|-----|------|
|      |     |      |

| Stock data                |               |                                          |          |
|---------------------------|---------------|------------------------------------------|----------|
| Breed                     | Frsn,Frsn Jsy | Approx final tally (after sales & culls) | 9        |
| E1004                     | X,Jsy Frsn X  | Year born                                | 2020     |
| Weighed                   | No            | Tally - Friesian                         | 1        |
| Season born               | Spring        | Tally - Jersey Friesian X                | 3        |
| Tally - Friesian Jersey X | 5             | Maximum weight (Kg)                      | 260      |
| Minimum weight (Kg)       | 190           | Farm Contour                             | Flat     |
| Average weight (Kg)       | 225           |                                          |          |
| Breeding                  |               |                                          |          |
| BW                        | 54            | PW                                       | 70       |
| Rec anc%                  | 50            | Breeding background                      | LIC      |
| Bull DNA tested           | No            | DNA Profiled                             | Yes      |
| Health                    |               |                                          |          |
| TB status                 | C6            | EBL status                               | Untested |
|                           |               |                                          |          |