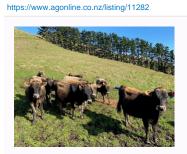

## 50 1yr Jersey Bulls

\$1,100 to \$1,200 / Head Ref No. 01-011281

Views: 510

Dairy / Service Bulls

BVD tested/vaccinated, IBR vaccinated. Weighed 260 to 320 kg (1st Aug) delivery to suit, sell any number (Forward Delivery)

| Stock data                               |          |                                             |     |
|------------------------------------------|----------|---------------------------------------------|-----|
| Breed                                    | Jsy      | Weighed                                     | Yes |
| Minimum weight (Kg)                      | 270      | Maximum weight (Kg)                         | 320 |
| Approx final tally (after sales & culls) | 50       |                                             |     |
| Breeding                                 |          |                                             |     |
| Bull BVD tested                          | Yes      |                                             |     |
| Health                                   |          |                                             |     |
| TB status                                | CM       | Animals within treatment withholding period | No  |
| Vaccinated for BVD                       | Yes      | Bull BVD vaccinated                         | Yes |
| Bull tests for BVD                       | Negative |                                             |     |
|                                          |          |                                             |     |