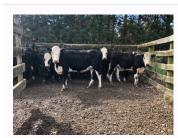

#### **Luke Renton**

027 490 8450

| BREED      | TALLY | AGE   | GENETICS |
|------------|-------|-------|----------|
| Hfd Frsn x | 22    | R1 yr | No       |

Nice line of W/F heifers, 300kg average, well grown, will shift well. Will look at a split of line if required.

### Stock data

Average weight (Kg) 300 Weighed Yes Farm weighed or assessor estimated weight Commercial Farm Weighed Commercial/Stud Hfd Frsn x **Breed** Minimum weight (Kg) 258 Age R1 yr Maximum weight (Kg) 387