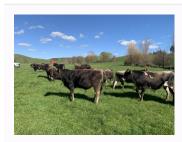

50 well grown, ylg Jsy bulls, vd tested & vacc, approx 350 kg. Recommended,. sell any number

| Stock data                |              |                                             |          |
|---------------------------|--------------|---------------------------------------------|----------|
| Breed                     | Jsy          | Frame size                                  | Large    |
| Stock history             | Not selected | Approx final tally (after sales & culls)    | 50       |
| Breeding                  |              |                                             |          |
| Bull DNA tested           | No           | Bull BVD tested                             | Yes      |
| DNA Profiled              | No           |                                             |          |
| Health                    |              |                                             |          |
| TB status                 | CM           | Animals within treatment withholding period | No       |
| Current lepto vaccination | No           | Vaccinated for BVD                          | Yes      |
| Bull BVD vaccinated       | Yes          | Bull tests for BVD                          | Negative |
| Bull tested for EBL       | No           |                                             |          |