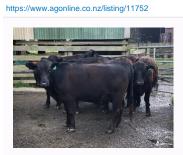

# 6 R2yr Angus Steers

\$1,100 / Head Ref No. 02-011751

Views: 261

Beef / Steers

### **CLOSING**

16/10/2021 11:59 pm

REPS

Lyle Smart

**\** 06 7572335

027 742 6833

| BREED | TALLY | AGE   | GENETICS |
|-------|-------|-------|----------|
| Ang   | 6     | R2 yr | No       |

Late Born R2yr Angus Steers. Owner bred and reared.

### Stock data

| Average weight (Kg) | 333        | Weighed      | Yes    |
|---------------------|------------|--------------|--------|
| Frame size          | Medium     | Horn status  | Polled |
| Truck weighed       | No         | Live weighed | Yes    |
| Commercial/Stud     | Commercial | Breed        | Ang    |
| Minimum weight (Kg) | 300        | Age          | R2 yr  |
| Maximum weight (Kg) | 365        |              |        |