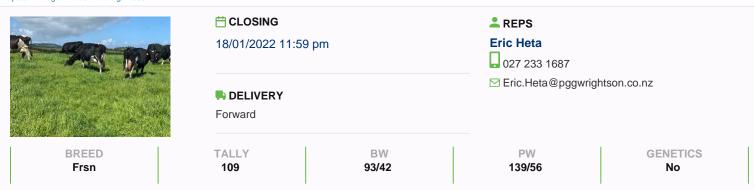

## 109 M/A Friesian InMilk Herd For Sale, January Delivery

\$1,750 / Head

Ref No. 01-011907

Views: 463

Dairy / Herd

https://www.agonline.co.nz/listing/11908

High producing herd, that was purchased last year due to low numbers of autumn cows available at time, so picked these cows from farm at takeover. Predominately Friesian cows, located on coastal property.

| Stock data                                    |               |                           |             |
|-----------------------------------------------|---------------|---------------------------|-------------|
| Breed                                         | Frsn          | Total cows in milk        | 109         |
| Approx final tally (after sales & culls)      | 100           | Tally - 2 yr              | 0           |
| Tally - 3 yr                                  | 17            | Tally - 4 yr              | 16          |
| Tally - 5 yr                                  | 28            | Tally - 6 yr              | 18          |
| Tally - 7 yr                                  | 13            | Tally - 8 yr              | 8           |
| Tally - 9 yr plus                             | 9             | % Friesian                | 55          |
| % Friesian X                                  | 40            | % X bred                  | 5           |
| Sale age range excludes animals born prior to | 2013          | Farm Contour              | Flat        |
| No. of years herd owned                       | 1             |                           |             |
| Breeding                                      |               |                           |             |
| BW                                            | 93            | BW rel                    | 42          |
| PW                                            | 139           | PW rel                    | 56          |
| Rec anc%                                      | 67            | Breeding background       | LIC         |
| No of weeks Al                                | 4             | Semen company             | LIC         |
| Breed NM                                      | Frsn,Hereford | Date bull removed         | 20 Dec 2021 |
| Bull DNA tested                               | No            | Bull BVD tested           | Yes         |
| Calving start                                 | 20 Jul 2022   | Calving end               | 31 Aug 2022 |
| Health                                        |               |                           |             |
| TB status                                     | C2            | EBL status                | Free        |
| Current lepto vaccination                     | Yes           | Vaccinated for Roto virus | No          |
| Vaccinated for BVD                            | Yes           | Bull BVD vaccinated       | Yes         |
| Shed drenched                                 | No            | Tails on                  | No          |
| Production                                    |               |                           |             |
| Factory kg MS from previous season            | 0             | Avg M/S per cow           | 0           |
| Once a day milking                            | No            | SCC last year             | 0           |
| SCC current                                   | 278           | Shed type                 | Herringbone |
| Milked by                                     | Manager       |                           |             |