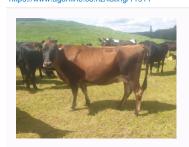

## 10 X/Bred 3-5yr old Friesian/Jersey X Carryover Cows, BW 87, PW 97

\$1,750 / Head Ref No. 01-011910

Views: 250

Dairy / Carry Over Cows

https://www.agonline.co.nz/listing/11911

CLOSING

22/12/2021 11:59 pm

10 3-5yr X/Bred Dry Carryover Cows

| Si | h | $\sim$ | М | 2            | la. |
|----|---|--------|---|--------------|-----|
|    | ı | U      | u | $\mathbf{a}$ | ıa  |

| Breed                                         | Frsn Jsy X  | % Friesian Jsy X          | 100         |
|-----------------------------------------------|-------------|---------------------------|-------------|
| Sale age range excludes animals born prior to | 2016        | Farm Contour              | Undulating  |
| Breeding                                      |             |                           |             |
| BW                                            | 87          | PW                        | 97          |
| Rec anc%                                      | 85          | Breeding background       | LIC         |
| Breed NM                                      | Hereford    | Date bull removed         | 10 Aug 2021 |
| Bull BVD tested                               | Yes         | Calving start             | 15 Mar 2022 |
| Calving end                                   | 20 May 2022 |                           |             |
| Health                                        |             |                           |             |
| TB status                                     | C10         | EBL status                | Free        |
| Current lepto vaccination                     | Yes         | Vaccinated for Roto virus | No          |
| Vaccinated for BVD                            | No          | Bull BVD vaccinated       | Yes         |
| Production                                    |             |                           |             |
| Avg M/S per cow                               | 400         | Once a day milking        | No          |
| SCC last year                                 | 130000      | Shed type                 | Herringbone |
| Milked by                                     | Sharemilker |                           |             |