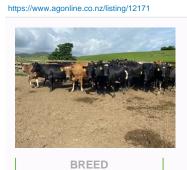

## 37 Kiwi X Autumn I/C Heifers, BW 190, PW 220

\$1,625 / Head

**GENETICS** 

No

Ref No. 01-012170

Views: 244

Dairy / Autumn Calving Heifers

Kiwi X

**\** 07 8496344

027 666 1198

PW

220

| CRL of Aut calving Kiwix Hfrs. Bred from Herd, owned 21 yrs, vendors retiring. January Delivery. |             |                                          |             |
|--------------------------------------------------------------------------------------------------|-------------|------------------------------------------|-------------|
| Stock data                                                                                       |             |                                          |             |
| Breed                                                                                            | Kiwi X      | Approx final tally (after sales & culls) | 37          |
| Tally - Kiwi X                                                                                   | 37          | Farm Contour                             | Undulating  |
| Breeding                                                                                         |             |                                          |             |
| BW                                                                                               | 190         | PW                                       | 220         |
| Rec anc%                                                                                         | 94          | Breeding background                      | LIC         |
| Breed NM                                                                                         | Jsy         | Date bull removed                        | 29 Jul 2021 |
| Bull DNA tested                                                                                  | No          | Bull BVD tested                          | Yes         |
| Calving start                                                                                    | 05 Mar 2022 | Calving end                              | 07 May 2022 |
| Health                                                                                           |             |                                          |             |
| TB status                                                                                        | C10         | EBL status                               | Free        |
| Current lepto vaccination                                                                        | Yes         | Vaccinated for Roto virus                | No          |
| Vaccinated for BVD                                                                               | No          | Bull BVD vaccinated                      | Yes         |
| Tails on                                                                                         | Yes         |                                          |             |