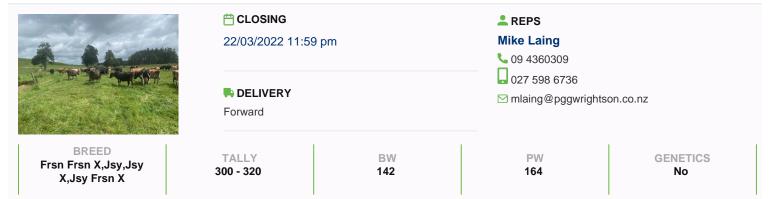

## Pick 300-320 from 550 Frsn/Frsn X / Jsy/Jsy X Cows, BW 142, PW 164

\$1,800 / Head

Ref No. 01-012249 Views: 657

Dairy / Herd

https://www.agonline.co.nz/listing/12250

Options here to buy herd from very hard Northland Farm. Will sell in breeds, pick 300-320 Cows from 550 cow herd. System 2. Long walks. Herd that will shift extremely well.

| Stock data                                    |                           |                                                 |              |
|-----------------------------------------------|---------------------------|-------------------------------------------------|--------------|
|                                               | Frsn Frsn                 | Total cows in milk                              | 550          |
| Breed                                         | X,Jsy,Jsy X,Jsy<br>Frsn X | Tally - 2 yr                                    | 0            |
| Ammon final talle (after pales 9 culls)       |                           | Tally - 4 yr                                    | 0            |
| Approx final tally (after sales & culls)      | 300                       | Tally - 6 yr                                    | 0            |
| Fally - 3 yr                                  | 0                         | Tally - 8 yr                                    | 0            |
| 「ally - 5 yr                                  | 0                         | % Friesian X                                    | 30           |
| Fally - 7 yr                                  | 0                         | % Jersey Friesian X                             | 25           |
| Fally - 9 yr plus                             | 0                         | Farm Contour                                    | Hilly        |
| % Jersey                                      | 45                        |                                                 |              |
| Sale age range excludes animals born prior to | 2013                      |                                                 |              |
| No. of years herd owned                       | 3                         |                                                 |              |
| Breeding                                      |                           |                                                 |              |
| BW                                            | 142                       | PW                                              | 164          |
| Rec anc%                                      | 90                        | Breeding background                             | LIC          |
| No of weeks Al                                | 3                         | Semen company                                   | LIC          |
| Pred. Al breed                                | KiwiX                     | Breed NM                                        | Jsy          |
| Date bull removed                             | 10 Dec 2021               | Bull BVD tested                                 | Yes          |
| Calving start                                 | 15 Jul 2022               | Calving end                                     | 23 Sep 2022  |
| Health                                        |                           |                                                 |              |
| TB status                                     | C10                       | EBL status                                      | Free         |
| Current lepto vaccination                     | Yes                       | Vaccinated for BVD                              | No           |
| Bull BVD vaccinated                           | Yes                       | Shed drenched                                   | No           |
| Tails on                                      | Yes                       |                                                 |              |
| Production                                    |                           |                                                 |              |
| Factory kg MS from previous season            | 154000                    | No. of cows in milk at December previous season | 550          |
| Avg M/S per cow                               | 280                       | Kg MS/ha                                        | 675          |
| Effective Ha                                  | 228                       | Cows/ha                                         | 2.4          |
| Once a day milking                            | Yes                       | OAD date if yes                                 | 01 Nov 2021  |
| SCC last year                                 | 250000                    | SCC current                                     | 280000       |
| Shed type                                     | Herringbone               | Milked by                                       | Owner, Manag |