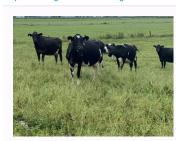

## Pick 330 from 430 Frn/Frn X / Jsy X Cows, BW 146, PW 187, RA 97%

\$1,900 / Head Ref No. 01-012356

Views: 388

Dairy / Herd

https://www.agonline.co.nz/listing/12357

REPS
Regan Craig
07 8897300
027 502 8585

Offering the pick of 330 from 430 Frn/Frnx/Jsyx complete genuine herd. Sole Agency. System 1 with only (60ton pk) doing the goods. Pick on what ever you want, the vendors have purchased there first farm and will take what's left and the old cows with them.