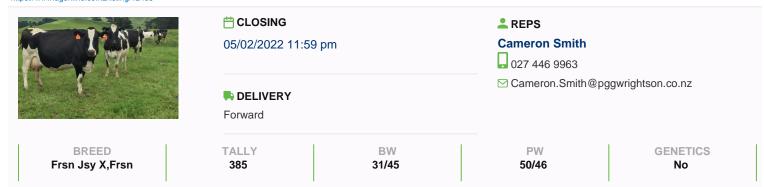

## Approx 385 M/A Predominately Black and White Herd, BW 31/45, PW 50/46, THESE COWS WILL SHIFT!

\$1,850 / Head Ref No. 01-012404

Views: 412

Dairy / Herd

https://www.agonline.co.nz/listing/12405

For sale Approx 385 Cows from a long established herd. Cows with great capacity to delivery a lot more. System 2, farmed in tough climate meaning these cows will shift. Options to split the Jerseys. Original Jersey background dates back 40 years.

| Stock data                                    |                 |                                                 |                 |
|-----------------------------------------------|-----------------|-------------------------------------------------|-----------------|
| Breed                                         | Frsn Jsy X,Frsn | Total cows in milk                              | 540             |
| Approx final tally (after sales & culls)      | 385             | Tally - 2 yr                                    | 134             |
| Tally - 3 yr                                  | 101             | Tally - 4 yr                                    | 56              |
| Tally - 5 yr                                  | 55              | Tally - 6 yr                                    | 53              |
| Tally - 7 yr                                  | 45              | Tally - 8 yr                                    | 21              |
| Tally - 9 yr plus                             | 73              | % Friesian                                      | 70              |
| % Friesian X                                  | 15              | % Jersey                                        | 15              |
| Sale age range excludes animals born prior to | 2013            | Farm Contour                                    | Undulating      |
| No. of years herd owned                       | 40              |                                                 |                 |
| Breeding                                      |                 |                                                 |                 |
| BW                                            | 31              | BW rel                                          | 45              |
| PW                                            | 50              | PW rel                                          | 46              |
| Rec anc%                                      | 85              | Breeding background                             | Ambreed,Other,L |
| No of weeks Al                                | 4               | Semen company                                   | Ambreed         |
| Pred. Al breed                                | Frsn            | Other Al Breed                                  | Jsy             |
| Breed NM                                      | Hereford, Jsy   | Date bull removed                               | 01 Jan 2022     |
| Bull DNA tested                               | No              | Bull BVD tested                                 | Yes             |
| Calving start                                 | 01 Aug 2022     | Calving end                                     | 10 Oct 2022     |
| Health                                        |                 |                                                 |                 |
| TB status                                     | C10             | EBL status                                      | Free            |
| Current lepto vaccination                     | Yes             | Vaccinated for Roto virus                       | No              |
| Vaccinated for BVD                            | No              | Bull BVD vaccinated                             | Yes             |
| Shed drenched                                 | Yes & No        | Tails on                                        | Yes             |
| Production                                    |                 |                                                 |                 |
| Factory kg MS from previous season            | 227000          | No. of cows in milk at December previous season | 540             |
| Avg M/S per cow                               | 420             | Effective Ha                                    | 225             |
| Cows/ha                                       | 2.4             | Once a day milking                              | No              |
| SCC last year                                 | 118000          | SCC current                                     | 110000          |
| Shed type                                     | Herringbone     | Milked by                                       | Manager         |