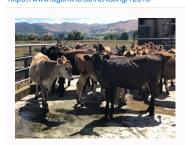

## 59 Jersey/Jersey X Yearling R1yr Heifers, BW 234, PW 245, RA 93%

\$750 / Head Ref No. 01-012514

**GENETICS** 

No

Views: 342

Dairy / R1 Year Heifers

https://www.agonline.co.nz/listing/12515

**BREED** 