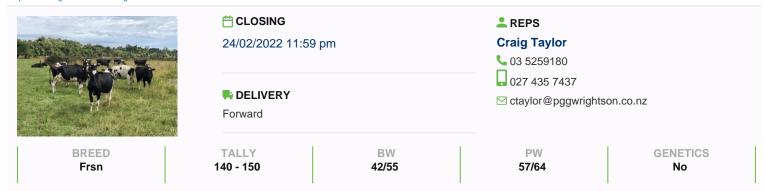

## 140-150 Complete Ambreed Closed Herd, BW 42/55, PW 57/64

\$1,750 / Head

Ref No. 01-012530

Views: 476

Dairy / Herd

3rd Generation Herd offered for sale due to the sale of the property. All stock wintered on property and young stock grazed on farm.

| Stock data                                    |             |                                                 |             |
|-----------------------------------------------|-------------|-------------------------------------------------|-------------|
| Breed                                         | Frsn        | Total cows in milk                              | 192         |
| Approx final tally (after sales & culls)      | 145         | Tally - 2 yr                                    | 45          |
| Tally - 3 yr                                  | 35          | Tally - 4 yr                                    | 29          |
| Tally - 5 yr                                  | 27          | Tally - 6 yr                                    | 16          |
| Tally - 7 yr                                  | 11          | Tally - 8 yr                                    | 9           |
| Tally - 9 yr plus                             | 24          | % Friesian                                      | 100         |
| Sale age range excludes animals born prior to | 2012        | Farm Contour                                    | Hilly       |
| No. of years herd owned                       | 50          |                                                 |             |
| Breeding                                      |             |                                                 |             |
| BW                                            | 42          | BW rel                                          | 55          |
| PW                                            | 57          | PW rel                                          | 64          |
| Rec anc%                                      | 99          | Breeding background                             | Ambreed     |
| No of weeks Al                                | 5           | Semen company                                   | Ambreed     |
| Pred. Al breed                                | Frsn        | Breed NM                                        | Hereford    |
| Date bull removed                             | 10 Jan 2022 | Bull BVD tested                                 | Yes         |
| Calving start                                 | 10 Aug 2022 | Calving end                                     | 19 Oct 2022 |
| Health                                        |             |                                                 |             |
| TB status                                     | C10         | EBL status                                      | Free        |
| Current lepto vaccination                     | Yes         | Vaccinated for Roto virus                       | No          |
| Vaccinated for BVD                            | No          | Bull BVD vaccinated                             | Yes         |
| Tails on                                      | Yes         |                                                 |             |
| Production                                    |             |                                                 |             |
| Factory kg MS from previous season            | 64000       | No. of cows in milk at December previous season | 185         |
| Avg M/S per cow                               | 345         | Kg MS/ha                                        | 750         |
| Effective Ha                                  | 85          | SCC last year                                   | 150000      |
| Shed type                                     | Herringbone | Milked by                                       | Owner       |