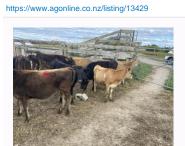

## 12 R1yr Crossbred and Jsy X Heifers, BW 182, PW 201

\$650 / Head

Ref No. 01-013428

Views: 457

Dairy / R1 Year Heifers

**CLOSING** 

21/06/2022 11:59 pm

DELIVERY
Immediate

**Dean Cook** 

REPS

**\** 07 8272783

027 243 1429

□ Dean.Cook@pggwrightson.co.nz

BREED Crossbred,Jsy X TALLY BW 182

PW **201**  GENETICS No

Surplus, high figured Hfrs. Must go.

| Stock data                  |                  |                                          |      |
|-----------------------------|------------------|------------------------------------------|------|
| Breed                       | Crossbred, Jsy X | Approx final tally (after sales & culls) | 12   |
| Year born                   | 2021             | Tally - Friesian                         | 0    |
| Tally - Friesian Jersey X   | 0                | Tally - Jersey                           | 0    |
| Tally - Jersey Friesian X   | 0                | Tally - Ayrshire                         | 0    |
| Tally - Kiwi X              | 0                | Tally - Other                            | 0    |
| Tally - Friesian Friesian X | 0                | Tally - Crossbred                        | 0    |
| Tally - Jersey Jersey X     | 0                | Farm Contour                             | Flat |
| Breeding                    |                  |                                          |      |
| BW                          | 182              | PW                                       | 201  |
| Rec anc%                    | 99               | Breeding background                      | LIC  |
| Bull DNA tested             | Yes              |                                          |      |
|                             |                  |                                          |      |