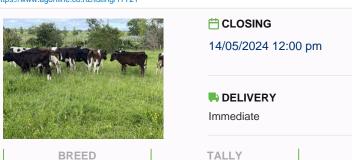

## 13 Well Grown R1yr Heifers, BW 182/50, PW 207/75

\$650 / Head

Ref No. 01-017721

Views: 409

Dairy / R1 Year Heifers

https://www.agonline.co.nz/listing/17721

Frsn Frsn X

REPS
Dave Stuart