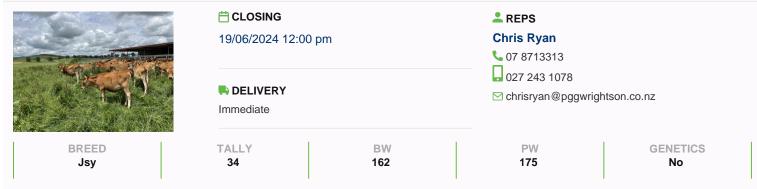

## 34 Weaner Jersey Heifers, BW 162, PW 175

Dairy / R1 Year Heifers

https://www.agonline.co.nz/listing/18020

\$530 / Head

Ref No. 01-018020

Views: 360

Complete line of well grown Wnr Jersey Hfrs, from long established herd. CRV breeding, well worth inspection.

| Stock data   |      |                                          |         |
|--------------|------|------------------------------------------|---------|
| Breed        | Jsy  | Approx final tally (after sales & culls) | 34      |
| Year born    | 2023 | Tally - Jersey                           | 34      |
| Farm Contour | Flat |                                          |         |
| Breeding     |      |                                          |         |
| BW           | 162  | PW                                       | 175     |
| Rec anc%     | 59   | Breeding background                      | Ambreed |
| DNA Profiled | No   |                                          |         |
| Health       |      |                                          |         |
| EBL status   | Free | Current lepto vaccination                | Yes     |
| Tails on     | Yes  | Dehorned                                 | Yes     |