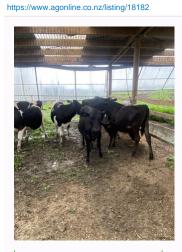

## 24 surplus Capital R1 Heifers, BW 295, PW 303

\$700 / Head

Ref No. 01-018182

Views: 306

Dairy / R1 Year Heifers

A2, G3 and BVD tested, 19 A2A2, 150kg average liveweight 128-180kg range. Good line of heifers from a closed herd with all the testing completed to give you accuracy in what you are buying. Immediate or forward delivery options.

| Stock data                  |             |                                          |      |
|-----------------------------|-------------|------------------------------------------|------|
| Breed                       | Frsn Frsn X | Approx final tally (after sales & culls) | 24   |
| Weighed                     | Yes         | Year born                                | 23   |
| Tally - Friesian            | 19          | Tally - Kiwi X                           | 4    |
| Tally - Friesian Friesian X | 1           | Minimum weight (Kg)                      | 128  |
| Maximum weight (Kg)         | 180         | Average weight (Kg)                      | 150  |
| Farm Contour                | Flat        |                                          |      |
| Breeding                    |             |                                          |      |
| BW                          | 303         | PW                                       | 295  |
| Rec anc%                    | 97          | Breeding background                      | LIC  |
| DNA Profiled                | Yes         |                                          |      |
| Health                      |             |                                          |      |
| TB status                   | C10         | EBL status                               | Free |
| Current lepto vaccination   | Yes         | Tails on                                 | Yes  |
| Dehorned                    | Yes         |                                          |      |