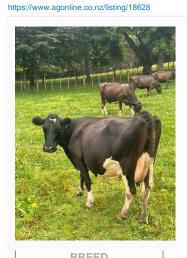

| BREED<br>Crossbred                       | TALLY<br>14 - 16 |           | BW<br>217          | PW<br>286 | GENETICS<br>No |  |  |
|------------------------------------------|------------------|-----------|--------------------|-----------|----------------|--|--|
| 16 Inmilk Xbred Cows For Sale.           |                  |           |                    |           |                |  |  |
| Stock data                               |                  |           |                    |           |                |  |  |
| Breed                                    |                  | Crossbred | Total cows in milk |           | 16             |  |  |
| Approx final tally (after sales & culls) |                  | 16        | Tally - 2 yr       |           | 1              |  |  |
| Tally - 3 yr                             |                  | 1         | Tally - 4 yr       |           | 2              |  |  |
| Tally - 5 yr                             |                  | 2         | Tally - 6 yr       |           | 2              |  |  |