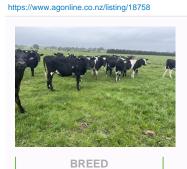

## 33 R1yr Frsn, Frsnx Heifers, BW 300, PW 302

\$825 / Head

**GENETICS** 

No

Ref No. 01-018758

Views: 213

Dairy / R1 Year Heifers

Frsn Frsn X

**\** 07 8496344

027 666 1198

PW

302

\*\*UPDATED - 28/3/24 - Chg Tally/Price/BW/PW\*\* Computer split of a CRL. Well grown heifers. Approx 2/3 Frsn, 1/3 black Xbred's. Vendors exiting the industry.

BW

300

| Stock data                  |             |                                          |        |
|-----------------------------|-------------|------------------------------------------|--------|
| Breed                       | Frsn Frsn X | Approx final tally (after sales & culls) | 33     |
| Year born                   | 2023        | Season born                              | Spring |
| Tally - Friesian            | 18          | Tally - Friesian Jersey X                | 15     |
| Tally - Friesian Friesian X | 25          | Farm Contour                             | Flat   |
| Breeding                    |             |                                          |        |
| BW                          | 300         | PW                                       | 302    |
| Rec anc%                    | 97          | Breeding background                      | LIC    |
| Health                      |             |                                          |        |
| Tails on                    | Yes         | Dehorned                                 | Yes    |