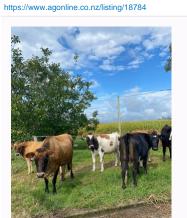

## 20 Early Calving XBred Heifers, BW 330, PW 349

\$1,750 / Head

Ref No. 01-018784

Views: 145

Dairy / InCalf Heifers

| BREED        | TALLY | BW  | PW  | GENETICS |
|--------------|-------|-----|-----|----------|
| Kiwi X,Jsy X | 20    | 330 | 349 | No       |

Computer split of 20 from 28. Bred to AB then Bull Scanned to dates from 5/7/24 to 12/8/24.