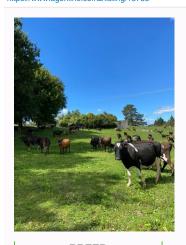

## Computer Split of 20 from 247 Xbred Cows, BW 224, PW 267

\$1,650 / Head

Ref No. 01-018785

Views: 160

Dairy / InCalf Cows

https://www.agonline.co.nz/listing/18785

| BREED     | TALLY | BW     | PW     | GENETICS |
|-----------|-------|--------|--------|----------|
| Crossbred | 20    | 224/39 | 267/51 | No       |

Computer split of 20 Xbred cows from 247, off a hilly farm.

| Stock data Breed Farm Contour | Crossbred<br>Hilly | Approx final tally (after sales & culls) | 20          |
|-------------------------------|--------------------|------------------------------------------|-------------|
| Breeding                      |                    |                                          |             |
| BW                            | 224                | BW rel                                   | 39          |
| PW                            | 267                | PW rel                                   | 51          |
| Rec anc%                      | 79                 | Breeding background                      | LIC         |
| Semen company                 | LIC                | Pred. Al breed                           | Crossbred   |
| Date bull removed             | 27 Dec 2023        | Bull DNA tested                          | No          |
| Bull BVD tested               | Yes                | Calving start                            | 18 Jul 2024 |
| Calving end                   | 02 Oct 2024        |                                          |             |
| Health                        |                    |                                          |             |
| EBL status                    | Untested           | Current lepto vaccination                | Yes         |
| Vaccinated for Roto virus     | No                 | Vaccinated for BVD                       | No          |
| Bull BVD vaccinated           | Yes                |                                          |             |