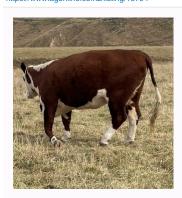

## Outstanding Line of 36 InCalf Heifers In Cracking Condition

\$2,100 / Head

Ref No. 02-018794

Views: 245

Beef / Heifers

https://www.agonline.co.nz/listing/18794

## **Andy Cunningham**

**\** 03 6937097

027 566 8243

 ${\color{red} \, \, \, } \, \, \text{andrew.cunningham@pggwrightson.co.nz}$ 

TALLY 36 AGE R2 yr **GENETICS** 

No

\*LATEST UPDATE 27/3/24 - Chg Price\* - 13 Simmental Heifers & 23 Hereford Heifers. Simmental InCalf to Simmental & Hereford InCalf to Hereford, will split into their lines to sell.