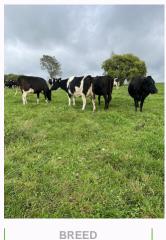

## 168 Frsn/Frsn X Cows, BW 255, PW 303

Dairy / Herd

https://www.agonline.co.nz/listing/18803

\$1,900 / Head Ref No. 01-018803

Views: 1063

Frsn Frsn X

| <b>⊟ CLOSING</b><br>23/04/2024 11:59 pm |  | <b>REPS Alex Stuart</b> 027 494 2544 | L.                 |
|-----------------------------------------|--|--------------------------------------|--------------------|
| DELIVERY<br>Forward                     |  | ⊠ Alex.Stuart@p                      | pggwrightson.co.nz |
|                                         |  |                                      |                    |
|                                         |  |                                      |                    |

\*LATEST UPDATE 26/3/24 - Chg Photos\* - This tidy herd of Frsn/Frsn X Cows have come to the market with the sale of the farm. The herd is appealing to the eye with figures to back doing the production on a low cost system. Currently milked on steep to rolling hill country. No Weeks AI: 3.5

| Stock data                |             |                           |                 |
|---------------------------|-------------|---------------------------|-----------------|
| Breed                     | Frsn Frsn X | Total cows in milk        | 250             |
| Tally - 2 yr              | 38          | Tally - 3 yr              | 42              |
| Tally - 4 yr              | 28          | Tally - 5 yr              | 16              |
| Tally - 6 yr              | 17          | Tally - 7 yr              | 11              |
| Tally - 8 yr              | 15          | Farm Contour              | Hilly,Undulatin |
| No. of years herd owned   | 57          |                           |                 |
| Breeding                  |             |                           |                 |
| BW                        | 255         | PW                        | 303             |
| Rec anc%                  | 100         | Breeding background       | LIC             |
| Semen company             | LIC         | Date bull removed         | 23 Dec 2023     |
| Bull BVD tested           | Yes         | Calving start             | 24 Jul 2024     |
| Calving end               | 15 Sep 2024 | DNA Profiled              | Yes             |
| Health                    |             |                           |                 |
| TB status                 | C10         | EBL status                | Free            |
| Current lepto vaccination | Yes         | Vaccinated for Roto virus | Yes             |
| Vaccinated for BVD        | Yes         | Bull BVD vaccinated       | Yes             |
| Tails on                  | Yes         |                           |                 |
| Production                |             |                           |                 |
| Avg M/S per cow           | 415         | Kg MS/ha                  | 1200            |
| Effective Ha              | 86          | Cows/ha                   | 2.97            |
| Shed type                 | Herringbone | Milked by                 | Manager         |