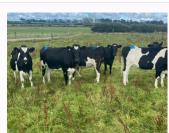

## 14 Surplus Frsn/Frsn X InCalf Heifers, BW 248, PW 257

Dairy / InCalf Heifers

https://www.agonline.co.nz/listing/18820

\$1,500 / Head ( Negotiable)

Ref No. 01-018820

Views: 149

♣ REPS
Shaun Rowe
027 295 1497

Tamas al

Forward

BREED TA

TALLY BW 248

PW **257**  GENETICS No

\*LATEST UPDATE 26/3/24 - Added Photos\* - Nice line of surplus well grown Frsn/Frsn X Heifers. 1st of August Calving. Will suit any System 2 Frsn Jersey X heifers in the line but can be sold separate to suit.

| Stock data                |        |                                          |             |
|---------------------------|--------|------------------------------------------|-------------|
| Breed                     | Frsn X | Approx final tally (after sales & culls) | 14          |
| Farm Contour              | Flat   |                                          |             |
| Breeding                  |        |                                          |             |
| BW                        | 248    | PW                                       | 257         |
| Rec anc%                  | 99     | Breeding background                      | LIC         |
| Breed NM                  | Jsy    | Date bull removed                        | 12 Jan 2024 |
| Bull BVD tested           | Yes    | Calving start                            | 01 Aug 2024 |
| Health                    |        |                                          |             |
| Current lepto vaccination | Yes    | Vaccinated for BVD                       | Yes         |
| Bull BVD vaccinated       | Yes    | Tails on                                 | Yes         |