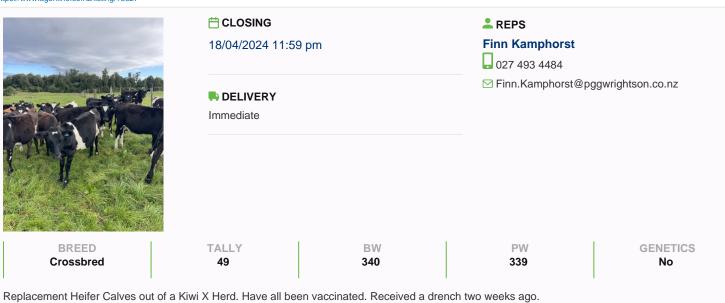

## 49 Kiwi X R1yr Dairy Heifers, BW 340, PW 339

\$700 / Head Ref No. 01-018827

https://www.agonline.co.nz/listing/18827

Dairy / R1 Year Heifers

| No. | 01-01 | 8827  |
|-----|-------|-------|
|     | Views | : 196 |

| Stock data                         |           |                                          |     |
|------------------------------------|-----------|------------------------------------------|-----|
| Breed                              | Crossbred | Approx final tally (after sales & culls) | 49  |
| Year born                          | 2023      |                                          |     |
| Breeding                           |           |                                          |     |
| BW                                 | 340       | PW                                       | 339 |
| Rec anc%                           | 97        | Breeding background                      | LIC |
| Health                             |           |                                          |     |
| Current lepto vaccination          | Yes       | Tails on                                 | Yes |
| Vitamin B12 & selenium vaccination | Yes       | Dehorned                                 | Yes |
|                                    |           |                                          |     |