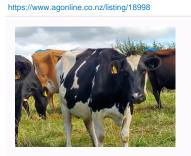

## Tidy Line of Frsn/Frsn Cross Cows, BW 180, PW 182

\$1,750 / Head

Ref No. 01-018998

Views: 168

Dairy / InCalf Cows

**CLOSING** 

12/10/2024 12:00 pm

DELIVERY
Forward

REPS

**Paul Anthony** 

**\** 03 4178842

027 534 2514

□ paul.anthony@pggwrightson.co.nz

BREED Frsn Frsn X TALLY 100 BW 180 PW 182 GENETICS No

Owner putting a pick of 100 cows from 114, tidy honest cows that walk to work twice a day with no shoes on and never complain!

| Stock data Breed Farm Contour | Frsn Frsn X<br>Hilly | Approx final tally (after sales & culls) | 100         |
|-------------------------------|----------------------|------------------------------------------|-------------|
| Breeding                      |                      |                                          |             |
| BW                            | 180                  | PW                                       | 182         |
| Rec anc%                      | 90                   | Breeding background                      | Other       |
| No of weeks Al                | 6                    | Semen company                            | Other       |
| Pred. Al breed                | Frsn                 | Other Al Breed                           | Hereford    |
| Breed NM                      | Frsn,Hereford        | Date bull removed                        | 10 Jan 2024 |
| Bull DNA tested               | Yes                  | Bull BVD tested                          | Yes         |
| Calving start                 | 01 Aug 2024          | Calving end                              | 10 Oct 2024 |
| Health                        |                      |                                          |             |
| TB status                     | C10                  | EBL status                               | Free        |
| Current lepto vaccination     | Yes                  | Vaccinated for Roto virus                | Yes         |
| Vaccinated for BVD            | No                   | Bull BVD vaccinated                      | Yes         |