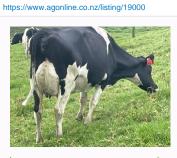

## 42 InMilk Autumn Calved Cows, BW 174, PW 182

\$1,650 / Head

Ref No. 01-019000

Views: 261

Dairy / In Milk Cows

**CLOSING** 

18/04/2024 11:59 pm

DELIVERY
Forward

REPS
Shay Egan

027 473 5856

Shay.Egan@pggwrightson.co.nz

BREED Frsn Jsy X TALLY 42 BW 174 PW 182 GENETICS No

42 InMilk Cows, BW 174, PW 182. Freshly calved, will be herd tested next week. Delivery in May.