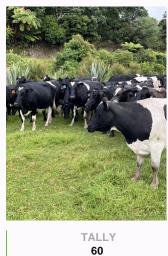

## 60 InCalf Carryover Cows, BW 243, PW 320

Dairy / Carry Over Cows https://www.agonline.co.nz/listing/19050 \$1,650 / Head (Ono) Ref No. 01-019050

Views: 261

| _ | <b>⊟ CLOSING</b><br>27/04/2024 11:59 pm |  |  |           | <b>REPS Rod Kamphorst 0</b> 7 3048844   |                |  |
|---|-----------------------------------------|--|--|-----------|-----------------------------------------|----------------|--|
|   | DELIVERY                                |  |  |           | <sup>-</sup> 499 4937<br>mphorst@pggwri | ightson.co.nz  |  |
|   |                                         |  |  |           |                                         |                |  |
|   | BW<br>243                               |  |  | PW<br>320 |                                         | GENETICS<br>No |  |

Cows mated to synchronized AI, 8th Oct 2023, then beef Bulls to 22/12/23. Age-range from 2017 to 2020 born.

| Stock data                               |             |                                               |             |
|------------------------------------------|-------------|-----------------------------------------------|-------------|
| Approx final tally (after sales & culls) | 60          | Sale age range excludes animals born prior to | 2017        |
| Farm Contour                             | Hilly       |                                               |             |
| Breeding                                 |             |                                               |             |
| BW                                       | 243         | PW                                            | 320         |
| Rec anc%                                 | 94          | Breeding background                           | LIC         |
| Bull BVD tested                          | Yes         | Calving start                                 | 17 Jul 2024 |
| Calving end                              | 01 Oct 2024 |                                               |             |
| Health                                   |             |                                               |             |
| TB status                                | C10         | EBL status                                    | Free        |
| Current lepto vaccination                | Yes         | Tails on                                      | Yes         |