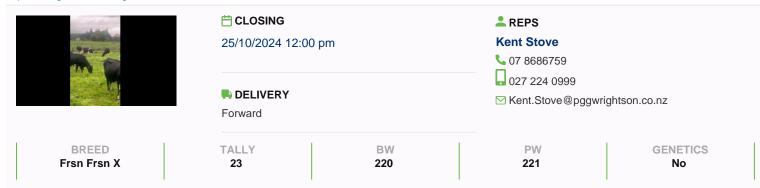

## 23 Friesian/FriesianX Young Cows, BW 220, PW 221

\$1,800 / Head

Ref No. 01-019112

Views: 309

Dairy / Herd

https://www.agonline.co.nz/listing/19112

Vendor downsizing herd. These surplus cows are a credit to the vendor. Great age breakdown. System 2.5.

| Stock data                |             |                                               |             |
|---------------------------|-------------|-----------------------------------------------|-------------|
| Breed                     | Frsn Frsn X | Approx final tally (after sales & culls)      | 23          |
| Tally - 2 yr              | 6           | Tally - 3 yr                                  | 4           |
| Tally - 4 yr              | 9           | Tally - 5 yr                                  | 2           |
| Tally - 6 yr              | 0           | Tally - 7 yr                                  | 2           |
| Tally - 8 yr              | 0           | Tally - 9 yr plus                             | 0           |
| % Friesian X              | 100         | Sale age range excludes animals born prior to | 2016        |
| Farm Contour              | Undulating  | No. of years herd owned                       | 40          |
| Breeding                  |             |                                               |             |
| BW                        | 220         | PW                                            | 221         |
| Rec anc%                  | 89          | Breeding background                           | LIC         |
| No of weeks Al            | 4           | Semen company                                 | LIC         |
| Pred. Al breed            | Frsn        | Breed NM                                      | Hereford    |
| Date bull removed         | 10 Dec 2023 | Bull DNA tested                               | No          |
| Bull BVD tested           | Yes         | Calving start                                 | 25 Jul 2024 |
| Calving end               | 20 Sep 2024 | DNA Profiled                                  | No          |
| Health                    |             |                                               |             |
| TB status                 | C10         | EBL status                                    | Free        |
| Current lepto vaccination | Yes         | Vaccinated for Roto virus                     | Yes         |
| Vaccinated for BVD        | No          | Bull BVD vaccinated                           | Yes         |
| Shed drenched             | No          | Tails on                                      | Yes         |
| Production                |             |                                               |             |
| Avg M/S per cow           | 402         | Once a day milking                            | No          |
| SCC last year             | 102000      | SCC current                                   | 150000      |
| Shed type                 | Herringbone | Milked by                                     | Exiting     |