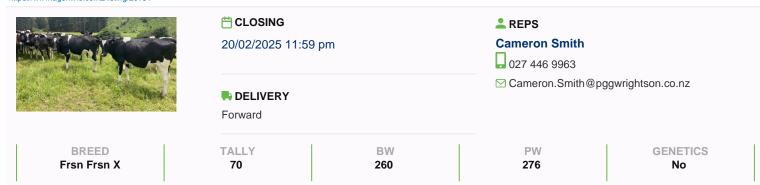

## Capital line of 70 Predominately F12+ Friesian Incalf Heifers, BW 260, PW 276

\$1,800 / Head Ref No. 01-020731

Views: 882

Dairy / InCalf Heifers

https://www.agonline.co.nz/listing/20731

CRL of well grown predominately frsn heifers, LIC / Ambreed Breeding. All heifers CIDR programme, inseminated same day to proven low birth weight recorded friesian.. profile available. tailed with jersey bull.

| Stock data                | From From V | Ammon final tally (after calco 9 cyllo)  | 70          |
|---------------------------|-------------|------------------------------------------|-------------|
| Breed                     | Frsn Frsn X | Approx final tally (after sales & culls) | 70          |
| % Friesian                | 80          | % Friesian X                             | 20          |
| Farm Contour              | Hilly       |                                          |             |
| Breeding                  |             |                                          |             |
| BW                        | 260         | PW                                       | 276         |
| Breeding background       | LIC         | No of weeks Al                           | 0.1         |
| Semen company             | LIC         | Pred. Al breed                           | Frsn        |
| Breed NM                  | Jsy         | Date bull removed                        | 23 Dec 2024 |
| Bull BVD tested           | Yes         | Calving start                            | 25 Jul 2025 |
| Calving end               | 01 Oct 2025 |                                          |             |
| Health                    |             |                                          |             |
| TB status                 | C10         | EBL status                               | Free        |
| Current lepto vaccination | Yes         | Bull BVD vaccinated                      | Yes         |
| Tails on                  | Yes         |                                          |             |