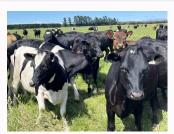

## A Nice Line of 42 Well Grown Crossbreed Heifers, BW 214, PW 223

\$1,750 / Head

Ref No. 01-020860

Views: 506

Dairy / InCalf Heifers

**BREED** 

CLOSING

14/02/2025 11:59 pm

Yes

PW 223 GENETICS No

A nice line of well grown crossbreed heifers. From a herd averaging 480kg/MS.

| St           |        | . 1    |    |        |                       |     |
|--------------|--------|--------|----|--------|-----------------------|-----|
| ~            | $\sim$ | $\sim$ |    | $\sim$ | 2                     | ביז |
| $\mathbf{O}$ | w      |        | Λ. | u      | $\boldsymbol{\alpha}$ | ιa  |