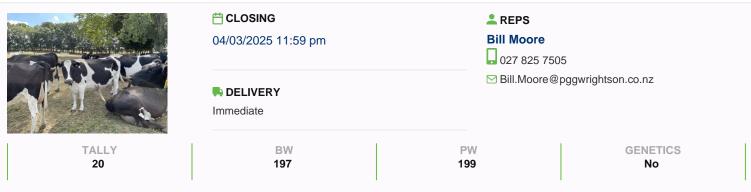

Dairy / Autumn Calving Cows

https://www.agonline.co.nz/listing/21074

Views: 2978

Well farmed, Ceprevin DC'd Teat sealed genuine Autumn Calving Cows, BW 197, PW 199. Out of a Large herd producing 550 ms. Excellent temperament, Ranging 485-550 kgs Liveweight. Recent herd test before dry off, buy with confidence. Cows that are ready to go..

| Stock data                                                                |             |    |     |  |
|---------------------------------------------------------------------------|-------------|----|-----|--|
| Approx final tally (after sales & culls)                                  | 20          |    |     |  |
| Breeding                                                                  |             |    |     |  |
| BW                                                                        | 197         | PW | 199 |  |
| DNA Profiled                                                              | Yes         |    |     |  |
| Health                                                                    |             |    |     |  |
| Production                                                                |             |    |     |  |
| Shed type                                                                 | Herringbone |    |     |  |
| For assistance with Agonline, please email us at enquiries@agonline.co.nz |             |    |     |  |