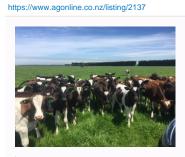

## 154 R1yr Heifers, BW 121, PW 132

\$580 / Head

Ref No. 01-002137

Views: 173

Dairy / R1 Year Heifers

## **James Hamilton**

027 477 0551

☑ james.hamilton@pggwrightson.co.nz

| TALLY | BW  | PW  | GENETICS |
|-------|-----|-----|----------|
| 154   | 121 | 132 | No       |

Capital line of heifer calves all set to grow. Ready for delivery now. Closed herd and very strict protocol for any stock movements in or out.

| Stock data                               |     |                                    |             |  |
|------------------------------------------|-----|------------------------------------|-------------|--|
| Approx final tally (after sales & culls) | 154 | Weighed                            | Yes         |  |
| Minimum weight (Kg)                      | 100 |                                    |             |  |
| Breeding                                 |     |                                    |             |  |
| BW                                       | 121 | PW                                 | 132         |  |
| Rec anc%                                 | 68  | Breeding background                | LIC         |  |
| Bull DNA tested                          | No  |                                    |             |  |
| Health                                   |     |                                    |             |  |
| TB status                                | C10 | EBL status                         | Free        |  |
| Current lepto vaccination                | No  | Date last drenched                 | 01 Nov 2018 |  |
| Tails on                                 | Yes | Vitamin B12 & selenium vaccination | Yes         |  |
| Dehorned                                 | Yes |                                    |             |  |