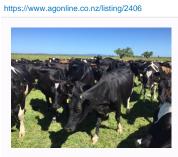

## 70 MA Friesian X Cows

\$1,500 / Head Ref No. 01-002406

Views: 151

Dairy / Herd

## **CLOSING**

26/02/2019 11:59 pm

♣ REPS

**Dave Stuart** 

**4** 07 8626815

027 224 1049

TALLY **GENETICS BREED** 70 Frsn X No

| Stock data                               |             |                                                 |             |
|------------------------------------------|-------------|-------------------------------------------------|-------------|
| Breed                                    | Frsn X      | Total cows in milk                              | 70          |
| Approx final tally (after sales & culls) | 70          | Tally - 2 yr                                    | 20          |
| Tally - 3 yr                             | 18          | % Friesian X                                    | 70          |
| Farm Contour                             | Flat        | No. of years herd owned                         | 40          |
| Breeding                                 |             |                                                 |             |
| Breeding background                      | Ambreed     | No of weeks Al                                  | 3.5         |
| Semen company                            | Ambreed     | Pred. Al breed                                  | Other       |
| Other Pred. Al breed                     | Ambreed     | Breed NM                                        | Jsy         |
| Date bull removed                        | 28 Dec 2018 | Bull DNA tested                                 | No          |
| Bull BVD tested                          | Yes         | Calving start                                   | 18 Jul 2019 |
| Health                                   |             |                                                 |             |
| TB status                                | C10         | Current lepto vaccination                       | Yes         |
| /accinated for Roto virus                | Yes         | Bull BVD vaccinated                             | Yes         |
| Shed drenched                            | No          | Tails on                                        | Yes         |
| Production                               |             |                                                 |             |
| Factory kg MS from previous season       | 350         | No. of cows in milk at December previous season | 80          |
| Avg M/S per cow                          | 370         | Effective Ha                                    | 43          |
| Once a day milking                       | No          | SCC last year                                   | 10500       |
| Shed type                                | Herringbone | Milked by                                       | Owner       |