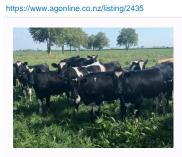

## 34 Frsn/Frsn X InCalf Heifers, BW 43, PW 66

\$1,525 / Head

Ref No. 01-002435

Views: 186

Dairy / InCalf Heifers

## **CLOSING**

31/05/2019 11:59 pm

REPS

**Todd Van Berlo** 

**\** 07 8880977

027 529 7748

oxdot todd.vanberlo@pggwrightson.co.nz

| Frsn Frsn X                  | 35                                                                                        | 4:        | _            | 66                          |  | No |  |  |
|------------------------------|-------------------------------------------------------------------------------------------|-----------|--------------|-----------------------------|--|----|--|--|
| Complete Replacement Line of | Replacement Line of well grown Ambreed Heifers, 1st May Delivery, "Well Worth Inspection" |           |              |                             |  |    |  |  |
| Stock data                   |                                                                                           |           |              |                             |  |    |  |  |
| Breed                        | Frs                                                                                       | sn Frsn X | Approx final | tally (after sales & culls) |  | 34 |  |  |

| Stock data                |             |                                          |             |
|---------------------------|-------------|------------------------------------------|-------------|
| Breed                     | Frsn Frsn X | Approx final tally (after sales & culls) | 34          |
| Tally - Friesian          | 31          | Tally - Jersey                           | 1           |
| Tally - Jersey Friesian X | 3           | Farm Contour                             | Flat        |
| Breeding                  |             |                                          |             |
| BW                        | 43          | PW                                       | 66          |
| Breeding background       | Ambreed     | Breed NM                                 | Jsy         |
| Date bull removed         | 14 Dec 2018 | Bull DNA tested                          | No          |
| Bull BVD tested           | Yes         | Calving start                            | 07 Jul 2019 |
| Calving end               | 22 Sep 2019 |                                          |             |
| Health                    |             |                                          |             |
| TB status                 | C10         | Current lepto vaccination                | Yes         |
| Vaccinated for Roto virus | No          | Vaccinated for BVD                       | No          |
| Bull BVD vaccinated       | Yes         | Tails on                                 | Yes         |