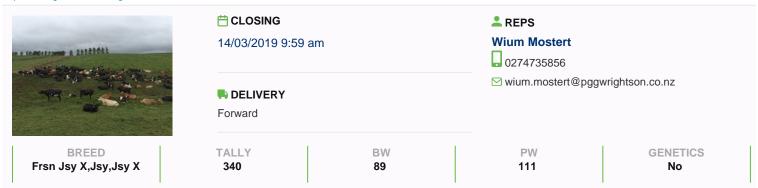

## Pick 270 out of 340 M/A X/Bred Cows, BW 89, PW 111

\$2,000 / Head

Ref No. 01-002634

Views: 134

Dairy / Herd

https://www.agonline.co.nz/listing/2634

Great Herd of X/Bred Cows. Pick 270 out of 340 cows. Very strong capacious cows with excellent udder confirmation. This is a top pick out of a very good herd of cows.

| Stock data                               |             |                                                 |             |
|------------------------------------------|-------------|-------------------------------------------------|-------------|
| Breed                                    |             | sy Total cows in milk                           | 340         |
| Biccu                                    | Χ           | Tally - 2 yr                                    | 67          |
| Approx final tally (after sales & culls) | 270         | Tally - 4 yr                                    | 92          |
| Tally - 3 yr                             | 70          | Tally - 6 yr                                    | 52          |
| Tally - 5 yr                             | 58          | Tally - 8 yr                                    | 13          |
| Tally - 7 yr                             | 25          | % Friesian Jsy X                                | 60          |
| % Friesian                               | 20          | Sale age range excludes animals born prior to   | 2010        |
| % Jersey                                 | 20          | No. of years herd owned                         | 8           |
| Farm Contour                             | Undulating  |                                                 |             |
| Breeding                                 |             |                                                 |             |
| BW                                       | 89          | PW                                              | 111         |
| Rec anc%                                 | 96          | Breeding background                             | LIC,Ambreed |
| No of weeks Al                           | 4           | Semen company                                   | LIC         |
| Pred. Al breed                           | Frsn        | Breed NM                                        | Jsy         |
| Date bull removed                        | 24 Dec 2018 | Bull BVD tested                                 | Yes         |
| Calving start                            | 19 Jul 2019 | Calving end                                     | 30 Sep 2019 |
| Health                                   |             |                                                 |             |
| TB status                                | C8          | EBL status                                      | Free        |
| Current lepto vaccination                | Yes         | Vaccinated for Roto virus                       | Yes         |
| Bull BVD vaccinated                      | Yes         |                                                 |             |
| Production                               |             |                                                 |             |
| Factory kg MS from previous season       | 200000      | No. of cows in milk at December previous season | 500         |
| Avg M/S per cow                          | 400         | Kg MS/ha                                        | 1200        |
| Effective Ha                             | 167         | Cows/ha                                         | 3           |
| SCC last year                            | 125000      | SCC current                                     | 83000       |
| Shed type                                | Herringbone | Milked by                                       | Owner       |