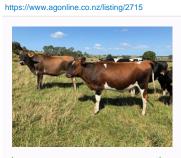

## 12 Xbred Incalf Heifers, BW 115, PW 143

\$1,500 / Head

Ref No. 01-002715

Views: 187

Dairy / InCalf Heifers

**CLOSING** 

12/04/2019 11:59 pm

**DELIVERY Immediate** 

REPS

**Regan Craig** 

**\**07 8897300

027 502 8585

☑ RCraig@pggwrightson.co.nz

**BREED** Crossbred TALLY BW 12 115

PW 143 **GENETICS** No

Xbred content from a Frsn line. Well grown, nice Heifers. Can be immediate delivery mines grazing or 1st May.