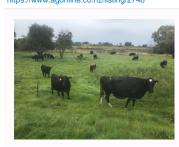

## 43/scanning on 8/2/19 MA Winter Milking Cows,BW 91,PW 110

\$1,200 / Head Ref No. 01-002748

Views: 172

Dairy / In Milk Cows

https://www.agonline.co.nz/listing/2748

**☆ CLOSING**02/05/2019 11:59 pm

2 REPS

**Andy Cunningham** 

**\** 03 6937097

027 566 8243

| TALLY | BW | PW  | GENETICS |
|-------|----|-----|----------|
| 43    | 91 | 110 | No       |
|       |    |     |          |

All ready for winter milking these cows are in calf to wagyu and a contract all ready in place for the calves m bovis free .