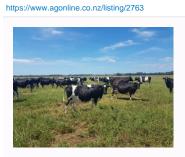

## 36 MA Frsn, Xbred Autumn Calving Carryover Cows,BW 84,PW 78

\$1,500 / Head

Ref No. 01-002763

Views: 230

Dairy / Autumn Calving Cows

☐ CLOSING

25/06/2019 11:59 pm

REPS

Autumn Calving, Carryover Cows, Big Cows, owner moving to a spring calving farm.

| Stock data  Breed Frsn,Crossbred Approx final tally (after sales & culls)  Tally - 3 yr 12 Tally - 4 yr | 36<br>9     |
|---------------------------------------------------------------------------------------------------------|-------------|
|                                                                                                         |             |
| Tally 2 yr                                                                                              | 0           |
| Tally - 3 yr         12         Tally - 4 yr                                                            | 9           |
| <b>Tally - 5 yr</b> 10 <b>Tally - 6 yr</b>                                                              | 1           |
| Tally - 7 yr 4 % Friesian                                                                               | 60          |
| % X bred 30 Farm Contour                                                                                | Flat        |
| Breeding                                                                                                |             |
| BW 84 PW                                                                                                | 78          |
| Rec anc% 93 Breeding background                                                                         | LIC         |
| Breed NM Crossbred Bull DNA tested                                                                      | No          |
| Bull BVD tested Yes Calving start                                                                       | 15 Mar 2019 |
| Health                                                                                                  |             |
| TB status C10 Current lepto vaccination                                                                 | Yes         |
| Vaccinated for Roto virus No Vaccinated for BVD                                                         | No          |
| Bull BVD vaccinated Yes Shed drenched                                                                   | No          |
| Tails on Yes                                                                                            |             |
| Production                                                                                              |             |
| Once a day milking No Shed type                                                                         | Herringbone |
| Milked by Owner                                                                                         |             |