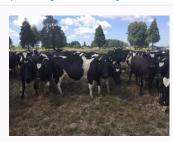

## 130 Friesian X, Jersey Cows, BW 23, PW 47

\$1,459 / Head (Ono) Ref No. 01-002855

Views: 210

Dairy / Herd

https://www.agonline.co.nz/listing/2855

## **Dave Stuart**

**\**07 8626815

027 224 1049

☑ dstuart@pggwrightson.co.nz

| BREED TALLY Frsn X,Jsy 130                   | Y            | BW PW G<br>23 47                                | No No       |
|----------------------------------------------|--------------|-------------------------------------------------|-------------|
| edium framed Cows - Farmer Exiting Industry. |              |                                                 |             |
| Stock data                                   |              |                                                 |             |
| Breed                                        | Frsn X,Jsy   | Total cows in milk                              | 169         |
| Approx final tally (after sales & culls)     | 130          | Tally - 4 yr                                    | 22          |
| Гаlly - 5 yr                                 | 16           | Tally - 6 yr                                    | 17          |
| Гаlly - 7 yr                                 | 36           | Tally - 8 yr                                    | 32          |
| Tally - 9 yr plus                            | 46           | % Friesian X                                    | 98          |
| % Jersey                                     | 2            | Farm Contour                                    | Flat        |
| Breeding                                     |              |                                                 |             |
| BW                                           | 23           | PW                                              | 47          |
| NZMI                                         | 51           | Breeding background                             | Ambreed     |
| No of weeks Al                               | 5            | Semen company                                   | Ambreed     |
| Breed NM                                     | Jsy,Hereford | Date bull removed                               | 20 Jan 2019 |
| Bull DNA tested                              | No           | Calving start                                   | 05 Jul 2019 |
| Calving end                                  | 31 Oct 2019  | outring start                                   | 03 341 2013 |
| Health                                       | 0.00.20.0    |                                                 |             |
| TB status                                    | C10          | EBL status                                      | Free        |
| Current lepto vaccination                    | Yes          | Vaccinated for Roto virus                       | Yes         |
| Shed drenched                                | No           | Tails on                                        | Yes         |
| Production                                   |              |                                                 |             |
| Factory kg MS from previous season           | 62000        | No. of cows in milk at December previous season | 210         |
| Avg M/S per cow                              | 310          | Kg MS/ha                                        | 805         |
| Effective Ha                                 | 77           | Once a day milking                              | No          |
| SCC last year                                | 220          | Shed type                                       | Herringbone |
| Milked by                                    | Manager      |                                                 | -           |