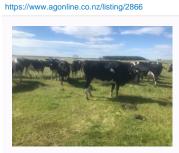

## 41 3-6yr Friesian, X/Bred InCalf Carry Over Cows, BW 54, PW 130

\$1,450 / Head

Ref No. 01-002866

Views: 123

Dairy / Carry Over Cows

22/03/2019 12:59 pm

REPS

**Roddy Bridson** 

**\** 03 2217066

027 458 2775

| TALLY | BW | PW  | GENETICS |
|-------|----|-----|----------|
| 41    | 54 | 130 | No       |
|       | 41 |     |          |

Strong Capacious mainly Friesian InCalf Carry Over Cows in great condition, InCalf to Top Bred Angus Bulls, "will leave outstanding Beef X Calves"

| Stock data                |                 |                                          |             |
|---------------------------|-----------------|------------------------------------------|-------------|
| Breed                     | Frsn, Crossbred | Approx final tally (after sales & culls) | 41          |
| Tally - 3 yr              | 10              | Tally - 4 yr                             | 15          |
| Tally - 5 yr              | 9               | Tally - 6 yr                             | 7           |
| % Friesian                | 90              | % X bred                                 | 10          |
| Average weight (Kg)       | 600             |                                          |             |
| Breeding                  |                 |                                          |             |
| BW                        | 54              | PW                                       | 130         |
| Rec anc%                  | 100             | Breeding background                      | LIC,Ambreed |
| Breed NM                  | Angus           | Date bull removed                        | 15 Jan 2019 |
| Bull DNA tested           | No              | Bull BVD tested                          | Yes         |
| Calving start             | 01 Aug 2019     | Calving end                              | 24 Oct 2019 |
| Health                    |                 |                                          |             |
| TB status                 | CM              | Current lepto vaccination                | Yes         |
| Vaccinated for Roto virus | No              | Vaccinated for BVD                       | No          |
| Bull BVD vaccinated       | Yes             | Shed drenched                            | No          |
| Tails on                  | Yes             |                                          |             |
| Production                |                 |                                          |             |
| Avg M/S per cow           | 516             | Once a day milking                       | No          |
| Shed type                 | Rotary          | Milked by                                | Sharemilker |