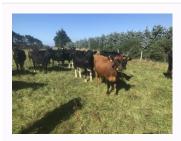

## 48 Incalf Heifers, BW 142, PW 148

\$1,885 / Head

Ref No. 01-002901

Views: 183

Dairy / InCalf Heifers

https://www.agonline.co.nz/listing/2901

## **Roddy Bridson**

**\** 03 2217066

027 458 2775

| TALLY | BW  | PW  | GENETICS |
|-------|-----|-----|----------|
| 48    | 142 | 148 | No       |

Elite DNA Heifers, 30 years breeding, top genetics that will give your herd a massive kick start, top farming family, breeding for F11 animal, 11 days natural mated to AB, single PG shot total AB mated 3 weeks, tailed with Jersey Bulls 95% submission