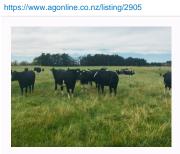

## 100 Frsn/Frsn X InCalf Heifers, BW 124, PW 127

\$1,600 / Head

Ref No. 01-002905

Views: 297

Dairy / InCalf Heifers

**CLOSING** 

11/06/2019 2:02 pm

REPS
Brenden Clay

Capital Line of Frsn & Frsn X Heifers, Well Grown, "Worth A Look"

| Stock data                |             |                                          |      |
|---------------------------|-------------|------------------------------------------|------|
| Breed                     | Frsn Frsn X | Approx final tally (after sales & culls) | 100  |
| Average weight (Kg)       | 450         | Farm Contour                             | Flat |
| Breeding                  |             |                                          |      |
| BW                        | 124         | PW                                       | 127  |
| Rec anc%                  | 87          | Breeding background                      | LIC  |
| Date bull removed         | 01 Jan 2019 | Bull DNA tested                          | No   |
| Bull BVD tested           | Yes         |                                          |      |
| Health                    |             |                                          |      |
| Current lepto vaccination | No          | Vaccinated for Roto virus                | No   |
| Vaccinated for BVD        | No          | Bull BVD vaccinated                      | Yes  |
| Tails on                  | Yes         |                                          |      |