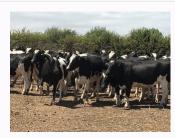

## 54 Friesian Incalf Heifers, BW 58, PW 55

\$1,600 / Head

Ref No. 01-003038

Views: 210

Dairy / InCalf Heifers

Dairy / IIICaii Fiellers

https://www.agonline.co.nz/listing/3038

## **CLOSING**

11/06/2019 11:59 pm

REPS

**Brook Cushion** 

**\**07 8893300

027 243 1816

| BREED | TALLY | BW | PW | GENETICS |
|-------|-------|----|----|----------|
| Frsn  | 54    | 58 | 55 | No       |

Very well grown, big, capacious heifers that will do the goods. Scanned to dates, only 3 to calve in September "Will not Disappoint"